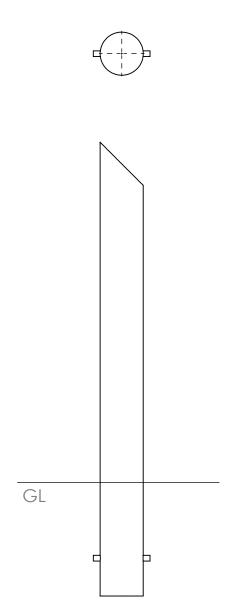

## Bollards | ASF 5006 Stainless Steel Bollard

**Material:** 

Diameter:

Height:

Standard Finish: Optional Finish: Ram Raid Options: Visibility Bands:

**Bespoke Options:** 

Manufactured in either grade 304 or grade 316 stainless steel

Manufactured as standard in 114mm diameter. Also available in 76mm, 89mm, 101mm, 129mm, 168mm and 193mm diameters. Other sizes available if required

Bollards are manufactured either 1200mm long (900mm above ground) or 1500mm long (1000mm above ground) All other bollard sizes are available if required

As standard ASF Stainless Steel Bollards are finished satin brush polished

Bollards can be bead blasted, bright polished, mirror polished or polyester powder coated

Bollards can be manufactured with inner heavy duty steel inserts or with loose cap for concrete infill